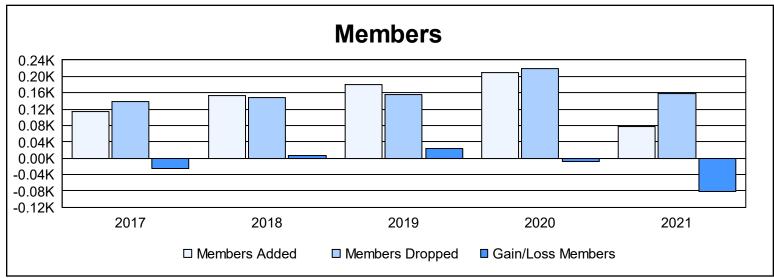

District LD 2 As of June 2021 Cumulative

| Year      | New<br>Clubs | Dropped<br>Clubs | Gain/<br>Loss<br>Clubs | New<br>Members | Charter<br>Members | Reinstate<br>Members | Transfer<br>Members | Total<br>Member<br>Added | Total<br>Members<br>Dropped | Gain/<br>Loss<br>Members |
|-----------|--------------|------------------|------------------------|----------------|--------------------|----------------------|---------------------|--------------------------|-----------------------------|--------------------------|
| 2016-2017 | 0            | 1                | -1                     | 110            | 0                  | 3                    | 0                   | 113                      | 139                         | -26                      |
| 2017-2018 | 0            | 1                | -1                     | 152            | 0                  | 1                    | 1                   | 154                      | 148                         | 6                        |
| 2018-2019 | 2            | 0                | 2                      | 123            | 53                 | 1                    | 2                   | 179                      | 156                         | 23                       |
| 2019-2020 | 0            | 3                | -3                     | 189            | 1                  | 3                    | 16                  | 209                      | 218                         | -9                       |
| 2020-2021 | 1            | 3                | -2                     | 44             | 32                 | 1                    | 0                   | 77                       | 158                         | -81                      |
| Average   | 1            | 2                | -1                     | 124            | 17                 | 2                    | 4                   | 146                      | 164                         | -17                      |